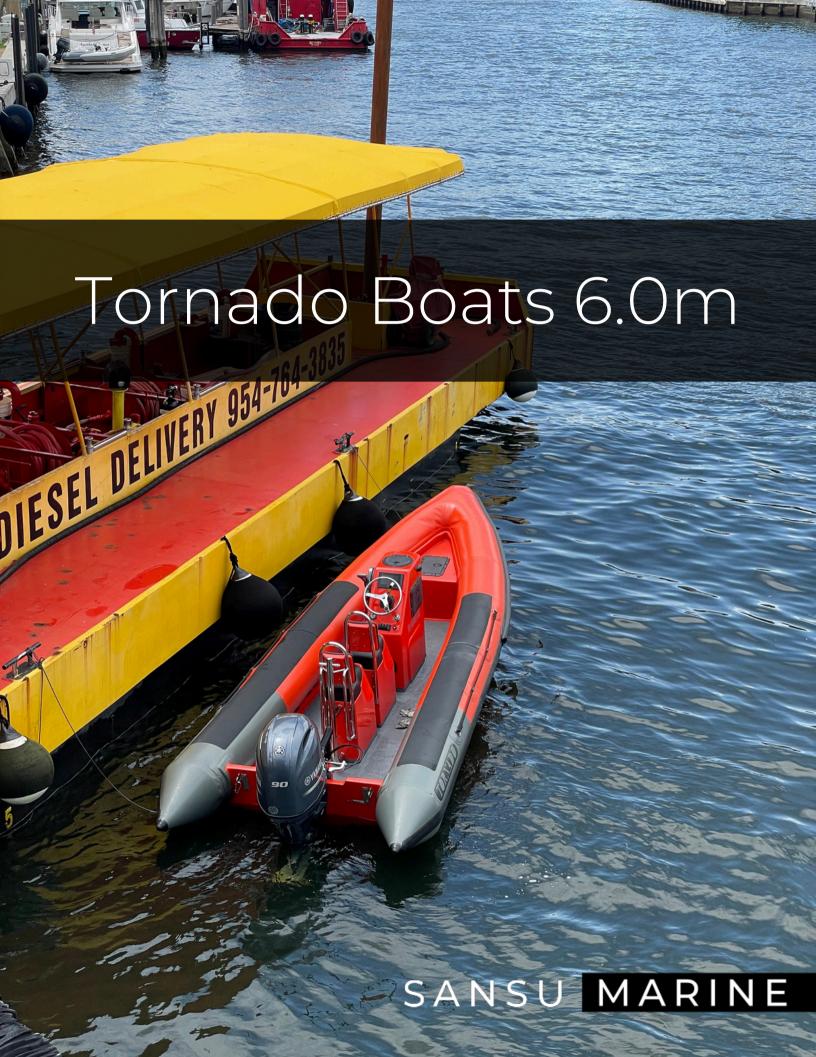

## TORNADO 6.0M

## **Dimensions**

Length:6.0m (19.7ft)Beam:2.3m (7.4ft)Hull Material:Fiberglass

**Tube Material:** 5 Chamber, 20.5" Diameter

Polyurethane (TPU)

**Registration:** Florida

**Location:** South Florida **Trailer:** 2" Ball, Single Axle

## **Equipment**

Engines: Yamaha F90XB
Seats: 2 x Jockey Style

**Electronics:** Garmin GPSMAP 7x2

Series

**Features:** Stainless Tow Post

Stainless A-Frame w/ Side

Mounting Rails

Four Point Lifting Bridle