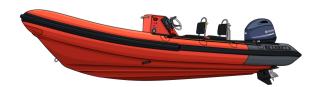

## TORNADO 6.0M

## **Dimensions**

Length:6.0m (19.7ft)Beam:2.3m (7.4ft)Hull Material:Fiberglass

**Tube Material:** 5 Chamber, 20.5" Diameter

Polyurethane (TPU)

**Registration:** Florida

**Location:** South Florida **Trailer:** 2" Ball, Single Axle

## **Equipment**

Engines: Yamaha F90XB
Seats: 2 x Jockey Style

**Electronics:** Garmin GPSMAP 7x2

Series

**Features:** Stainless Tow Post

Stainless A-Frame w/ Side

Mounting Rails

Four Point Lifting Bridle