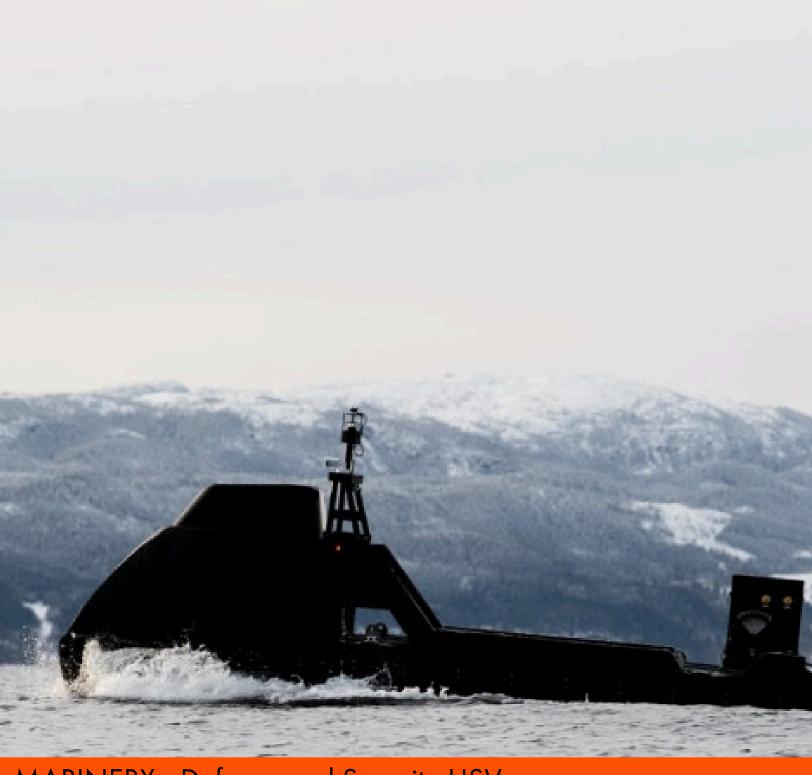

MARINERX - Defense and Security USV

# MARINER X

\* \* Note: Equipment like sensors, sonars, radars, extended range powerpacks, and other equipment can be installed upon request. Please reach out to operations@sansumarine.com for more information.