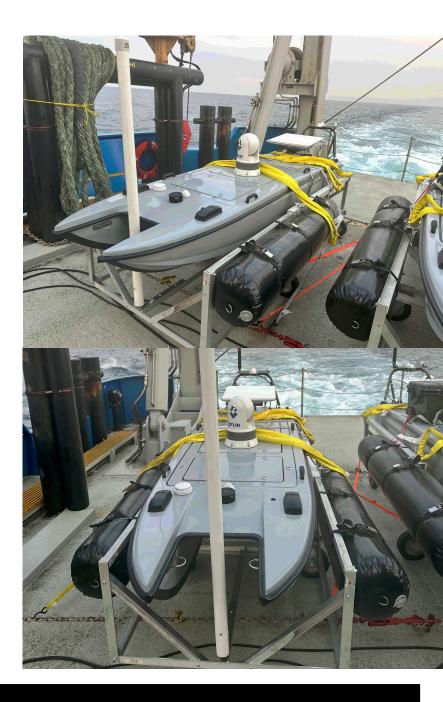

## MANTAS T12

\*\*Note: Equipment like sensors, sonars, radars, extended range powerpacks, and other equipment can be installed upon request. Please reach out to operations@sansumarine.com for more information.

#### **SPECIFICATIONS**

**Length (LOA)**: 12 ft (3.6 m)

Width: 3ft (0.9 m)
Height: 14 in (0.36 m)
Draft: 9 in (0.23 m)

**Weight:** 260 lbs (117.9 kg)

Max Payload Wt: 140 lbs (63.5 kg)