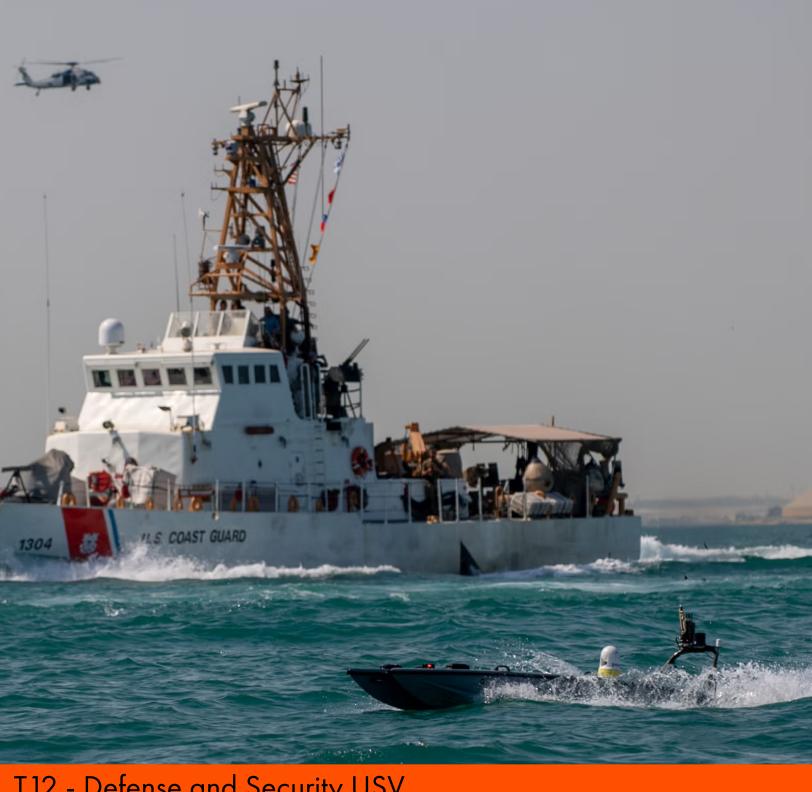

T12 - Defense and Security USV

## MANTAS T12

\*\*Note: Equipment like sensors, sonars, radars, extended range powerpacks, and other equipment can be installed upon request. Please reach out to operations@sansumarine.com for more information.

#### **Defense**

- Mine Countermeasure
- Security Monitoring
- ISR Swarm
- EW/SIGINT