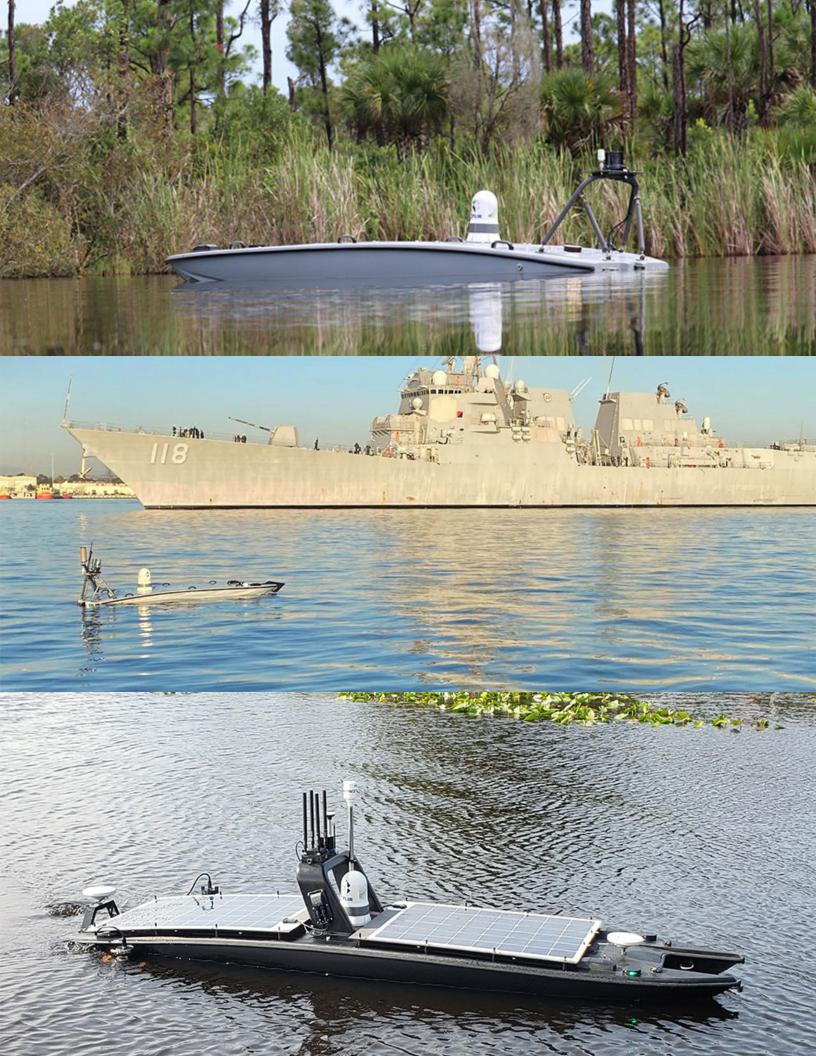

T12 - Defense and Security USV

## MANTAS T12

\*\*Note: Equipment like sensors, sonars, radars, extended range powerpacks, and other equipment can be installed upon request. Please reach out to operations@sansumarine.com for more information.

#### **SPECIFICATIONS**

**Length (LOA)**: 12 ft (3.6 m)

Width: 3ft (0.9 m)
Height: 14 in (0.36 m)
Draft: 9 in (0.23 m)

**Weight:** 260 lbs (117.9 kg)

Max Payload Wt: 140 lbs (63.5 kg)

#### **PERFORMANCE**

**Propulsion:** Twin Screw

Burst Speed: 25kts @ min load

Cruise Speed: 8-20kts

Ocean Sea State Capable: 4+

Powertrain: Electric Cruising Range: >35nm